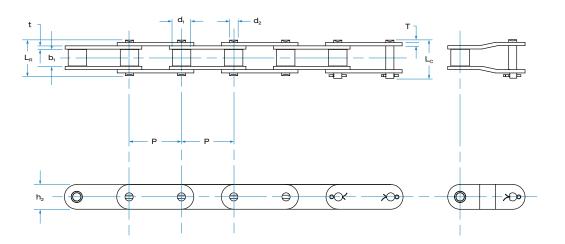

## **Engineering Class**

(All dimensions listed in inches)

LYNX®

|              | Pitch | Roller<br>Diameter | Width<br>Between<br>Inner Plates | Pin<br>Diameter | Pin Length         |                    | Inner<br>Plate<br>Height | Plate Th | iickness | Minimum<br>Ultimate<br>Tensle<br>Strength | Average<br>Tensile<br>Strength<br>(lbs) | Max<br>Working<br>Load<br>(lbs) | Weight<br>per<br>Foot<br>(lbs/ft) |
|--------------|-------|--------------------|----------------------------------|-----------------|--------------------|--------------------|--------------------------|----------|----------|-------------------------------------------|-----------------------------------------|---------------------------------|-----------------------------------|
| Chain Number | Р     | d1 max             | <b>b</b> 1                       | d₂ max          | L <sub>R</sub> max | L <sub>c</sub> max | h <sub>2</sub> max       | t max    | T max    | (lbs)                                     | (103)                                   | (103)                           | (103/11)                          |
| 81X          | 2.609 | 0.91               | 1.06                             | 0.437           | 1.93               | 2.11               | 1.12                     | 0.157    | 0.157    | 24,250                                    | 28,977                                  | 4,042                           | 2.5                               |
| 81XH         | 2.609 | 0.91               | 1.09                             | 0.437           | 2.39               | 2.56               | 1.23                     | 0.313    | 0.219    | 34,523                                    | 39,497                                  | 5,754                           | 4.0                               |
| 81XHH        | 2.609 | 0.91               | 1.09                             | 0.437           | 2.58               | 2.76               | 1.23                     | 0.313    | 0.313    | 43,432                                    | 47,792                                  | 7,239                           | 4.5                               |